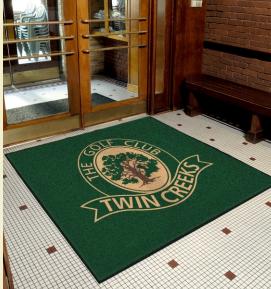

## Classic Impressions TM

- MOUNTVILLE MILLS INC.
- Digitally printed logo mats reproduce fine detail, fades and 3D images.
- 25 standard colors and over 300 accent colors available.
- Static dissipative nylon yarn treated with StainStopper™ Technology.
- 100% Nitrile rubber backing for increased slip and skid resistance.