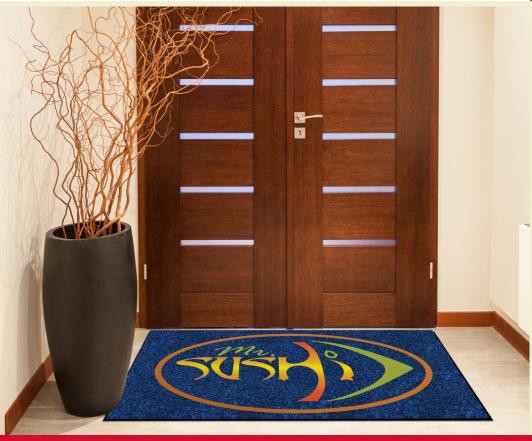

## Classic Impressions TM

- MOUNTVILLE MILLS INC.
- Digitally printed logo mats reproduce fine detail, fades and 3D images.
- 25 standard colors and over 300 accent colors available.
- Static dissipative nylon yarn treated with StainStopper™ Technology.
- 100% Nitrile rubber backing for increased slip and skid resistance.