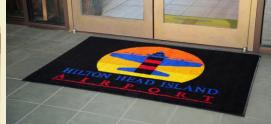

## Classic Impressions TM

- MOUNTVILLE MILLS INC.
- Digitally printed logo mats reproduce fine detail, fades and 3D images.
- 25 standard colors and over 300 accent colors available.
- Static dissipative nylon yarn treated with StainStopper™ Technology.
- 100% Nitrile rubber backing for increased slip and skid resistance.